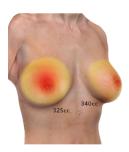

### SIMULATE & STREAMLINE TREATMENT SELECTION

- Simulate life-like images in real time
- Manage expectations and results
- Anticipate volume changes using the body contouring devices
- Tailor recommendations to patient anatomy

### SUPERIOR IMAGE QUALITY TO IMPROVE PATIENT LOYALTY

QUANTIFIABLE AND OBJECTIVE DATA For face, body or breast treatments for better patient satisfaction illustrating measurements, volumes and shapes.

COMPARISON OPTIONS Slider / Silhouette Side by Side visualization Exportable options to showcase images & create animated videos.