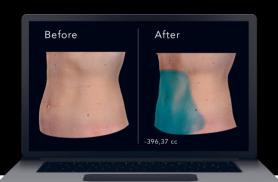

### SIMULATE & STREAMLINE TREATMENT SELECTION

- Simulate life-like images in real time
- Manage expectations and results
- Anticipate volume changes using the body contouring devices
- Tailor recommendations to patient anatomy

### SUPERIOR IMAGE QUALITY TO IMPROVE PATIENT LOYALTY

QUANTIFIABLE AND OBJECTIVE DATA For face, body or breast treatments for better patient satisfaction illustrating measurements, volumes and shapes.

COMPARISON OPTIONS Slider / Silhouette Side by Side visualization Exportable options to showcase images & create animated videos.