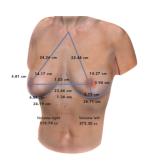

### **KEY MEASUREMENTS**

• Objective and quantifiable data to assess patients' anatomy

### SUPERIOR IMAGE QUALITY TO IMPROVE PATIENT LOYALTY

QUANTIFIABLE AND OBJECTIVE DATA For face, body or breast treatments for better patient satisfaction illustrating measurements, volumes and shapes.

COMPARISON OPTIONS Slider / Silhouette Side by Side visualization Exportable options to showcase images & create animated videos.