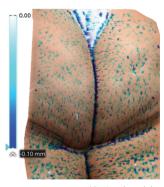

### PERSONALIZED SKIN QUALITY EVALUATION

For insights into

- Wrinkle depth
- Pore size
- Oiliness
- Vascularization
- Pigmentation

# 3D TRACK FOR DETAILED ANALYSIS\*

Analysis of cellulitis and dimples at skin surface

\*Optional module

Notes \_