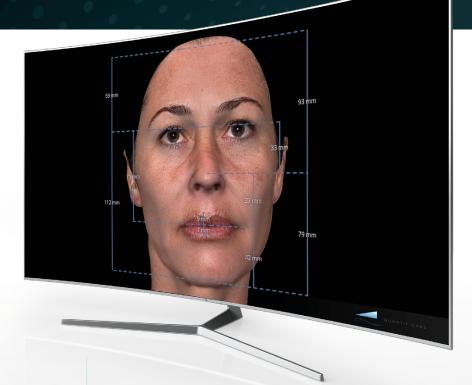

#### Measurements

Assess facial angles, measurements, heights and widths, and compare to the Golden Ratio.