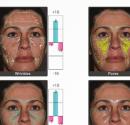

#### EVALUATE SKIN QUALITY AND IMPROVE PATIENT EDUCATION

With a single click, offer your patients a personalized skin analysis using multivariate

analysis for:

- . Wrinkles
- . Pores
- . Oiliness
- . Evenness
- . Vascularization
- . Pigmentation