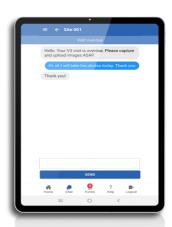

## Live Chat & Query Support

Ensure timely and complete data collection with live monitoring and support capabilities.

The integrated chat system enables real-time query and support between trial subjects and investigative staff.