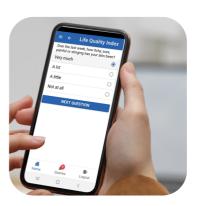

# A simple, automated way to streamline data collection and boost subject engagement.

Integrate forms and questionnaires directly into your clinical workflow to ensure complete and timely collection of subject data. Our ePRO/eDiary solution includes:

- Form template design
- Questionnaire logic definition
- Automatic prompts (visit, date, range)
- Manual prompts (by study site)
- Real-time collection & review

Completed forms are available in real-time, allowing more streamlined monitoring activities to help ensure complete and timely delivery of subject data.