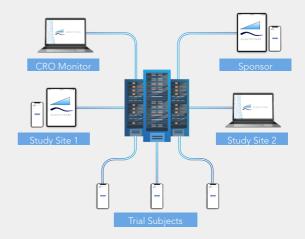

## DermaPix<sup>®</sup> Network Server

DermaPix® offers a unified network solution to remotely connect all the key parties involved in your clinical trial.

DermaPix® is a validated system, developed in compliance with FDA HIPAA, 21 CFR Part 11, GDPR regulations.

## Real-time Data Monitoring

Enable efficient oversight by designated investigative site staff and Sponsor representatives with real-time remote access to collected subject data to:

- Monitor subject compliance to study protocol
- Identify safety/efficacy signals earlier
- Ensure timely clean and lock of study database