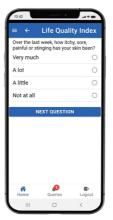

# A simple, automated way to streamline data collection and boost subject engagement.

Integrate forms and questionnaires directly into your clinical workflow to ensure complete and timely collection of subject data. Our ePRO/eDiary solution includes:

- Form template design
- Questionnaire logic definition
- Automatic prompts (visit, date, range)
- Manual prompts (by study site)
- Real-time collection & review

Completed forms are available in real-time, allowing more streamlined monitoring activities to help ensure complete and timely delivery of subject data.