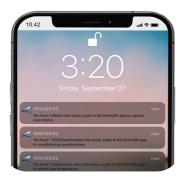

## Notification/Reminders

Ensure subject participation with programmable notifications & reminders.

Trial subjects are automatically prompted when a photograph or questionnaire is due for completion.

Notifications can be pre-scheduled based on the study schedule of events, specific dates and managed by site monitors.